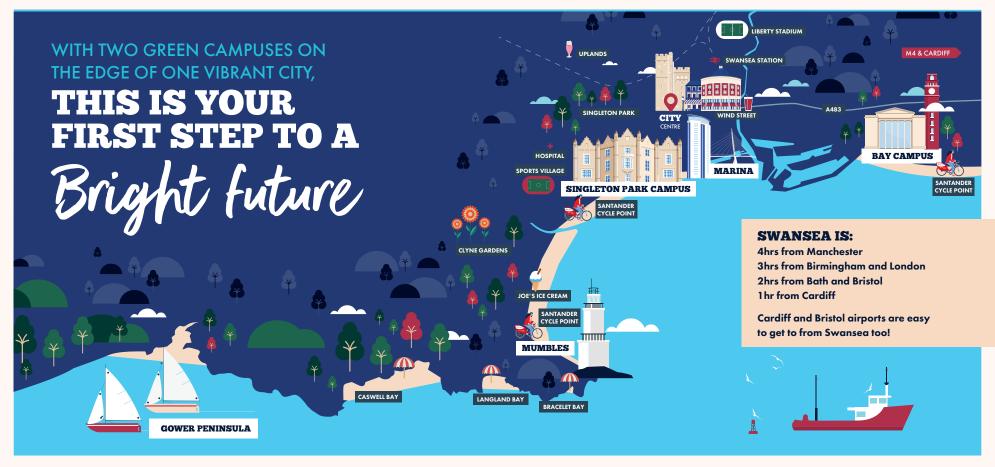

## **GOWER PENINSULA**

Blue flag beaches – from chilled out coves, perfect for revision, to beach barbecue hotspots. Gower is the ideal playground for outdoor adventures.

## **MUMBLES**

Bike, jog or just amble along the promenade from Singleton Park all the way to this quirky, quaint seaside village... and the best ice creams in town.

## SINGLETON PARK CAMPUS AND BAY CAMPUS

Scientists and social scientists, artists and linguists, aspiring doctors and inspiring engineers; no matter which campus you're based on you can experience the great student facilities at the Bay and at Singleton Park.

## MARINA & MARITIME QUARTER

When the sea calls, there's nowhere better. Come here for big night out bars and even bigger 'morning after' breakfasts.