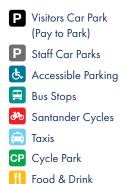

## SERVICES AND FACILITIES

| <u>F</u> | Baby Changing<br>Facilities           |
|----------|---------------------------------------|
| U        | Students' Union                       |
| R        | Nursery                               |
| Ø        | Defibrillator                         |
| £        | The Lighthouse<br>(Chaplaincy Centre) |

Shower

6