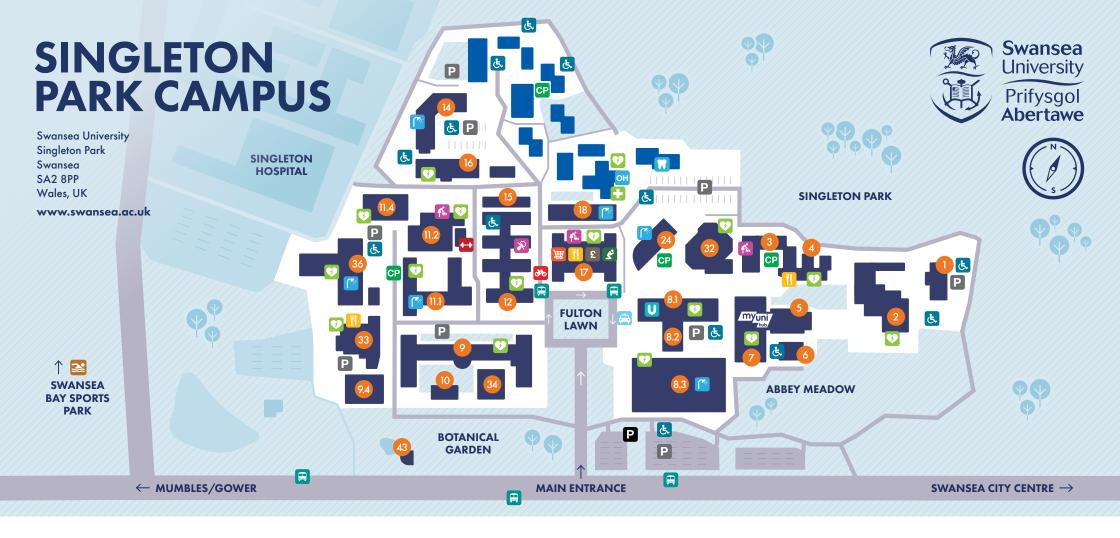

0.4

## BUILDINGS

| Finance Building         | 1   | Marga    |  |
|--------------------------|-----|----------|--|
| Singleton Abbey          | 2   | Botania  |  |
| Keir Hardie Building     | 3   | Glyndv   |  |
| James Callaghan Building | 4   | Vivian   |  |
| 1937 Library             | 5   | Data S   |  |
| Mosque                   | 6   | Grove    |  |
| Library                  | 7   | Richard  |  |
| Faraday Building         | 8.1 | Amy Di   |  |
| Faraday Tower            | 8.2 | Haldar   |  |
| Talbot Building          | 8.3 | Fulton I |  |
| Wallace Building         | 9   | Union I  |  |
|                          |     |          |  |

| 10<br>11.1<br>11.2 |
|--------------------|
|                    |
| 11.2               |
|                    |
| 11.4               |
| 12                 |
| 14                 |
| 15                 |
| 16                 |
| 17                 |
| 18                 |
|                    |

n -1 1-

| Digital Technium                                     | 24 |
|------------------------------------------------------|----|
| Taliesin Arts Centre<br>and Egyptology Centre        | 32 |
| Institute of Life Science 1                          | 33 |
| Llŷr Building                                        | 34 |
| Institute of Life Science 2<br>Centre for NanoHealth | 36 |
| ORACLE                                               | 43 |

Student Residences