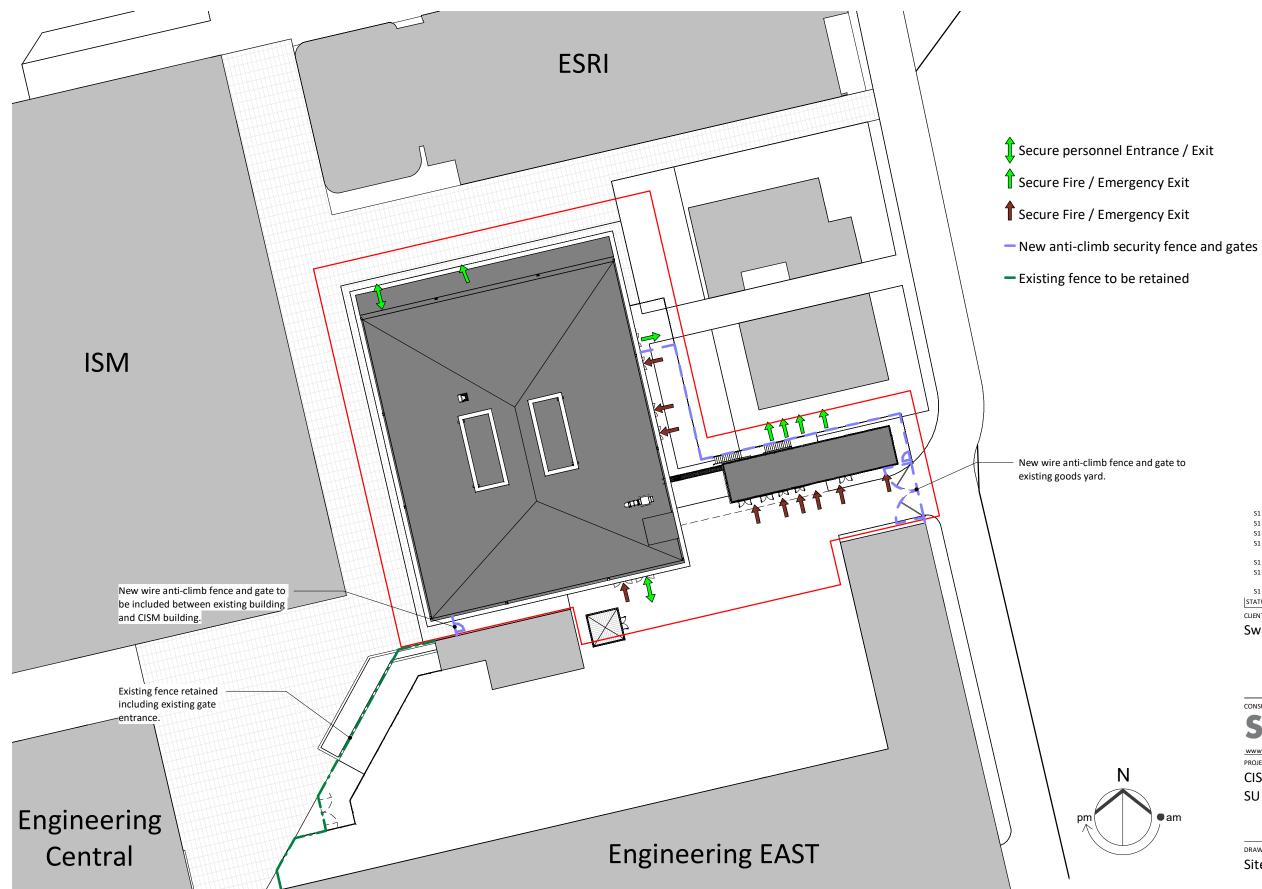

Site Plan - Security 1 : 500

| PROJECT   ORIGINATOR   ZONE   LEVEL   TYPE   ROLE   CLASS.   NUMBER | REVISION |
|---------------------------------------------------------------------|----------|
| 152296-STL-XX-XX-DR-A-ZZZZ-19002                                    | P4       |

## Site Security Plan

DRAWING TITLE

www.stridetregl

PROJECT CISM SU Bay Campus © Stride Treglown Limited 2017

CHECKED BY PW ORIGINATOR NO 152296

RC