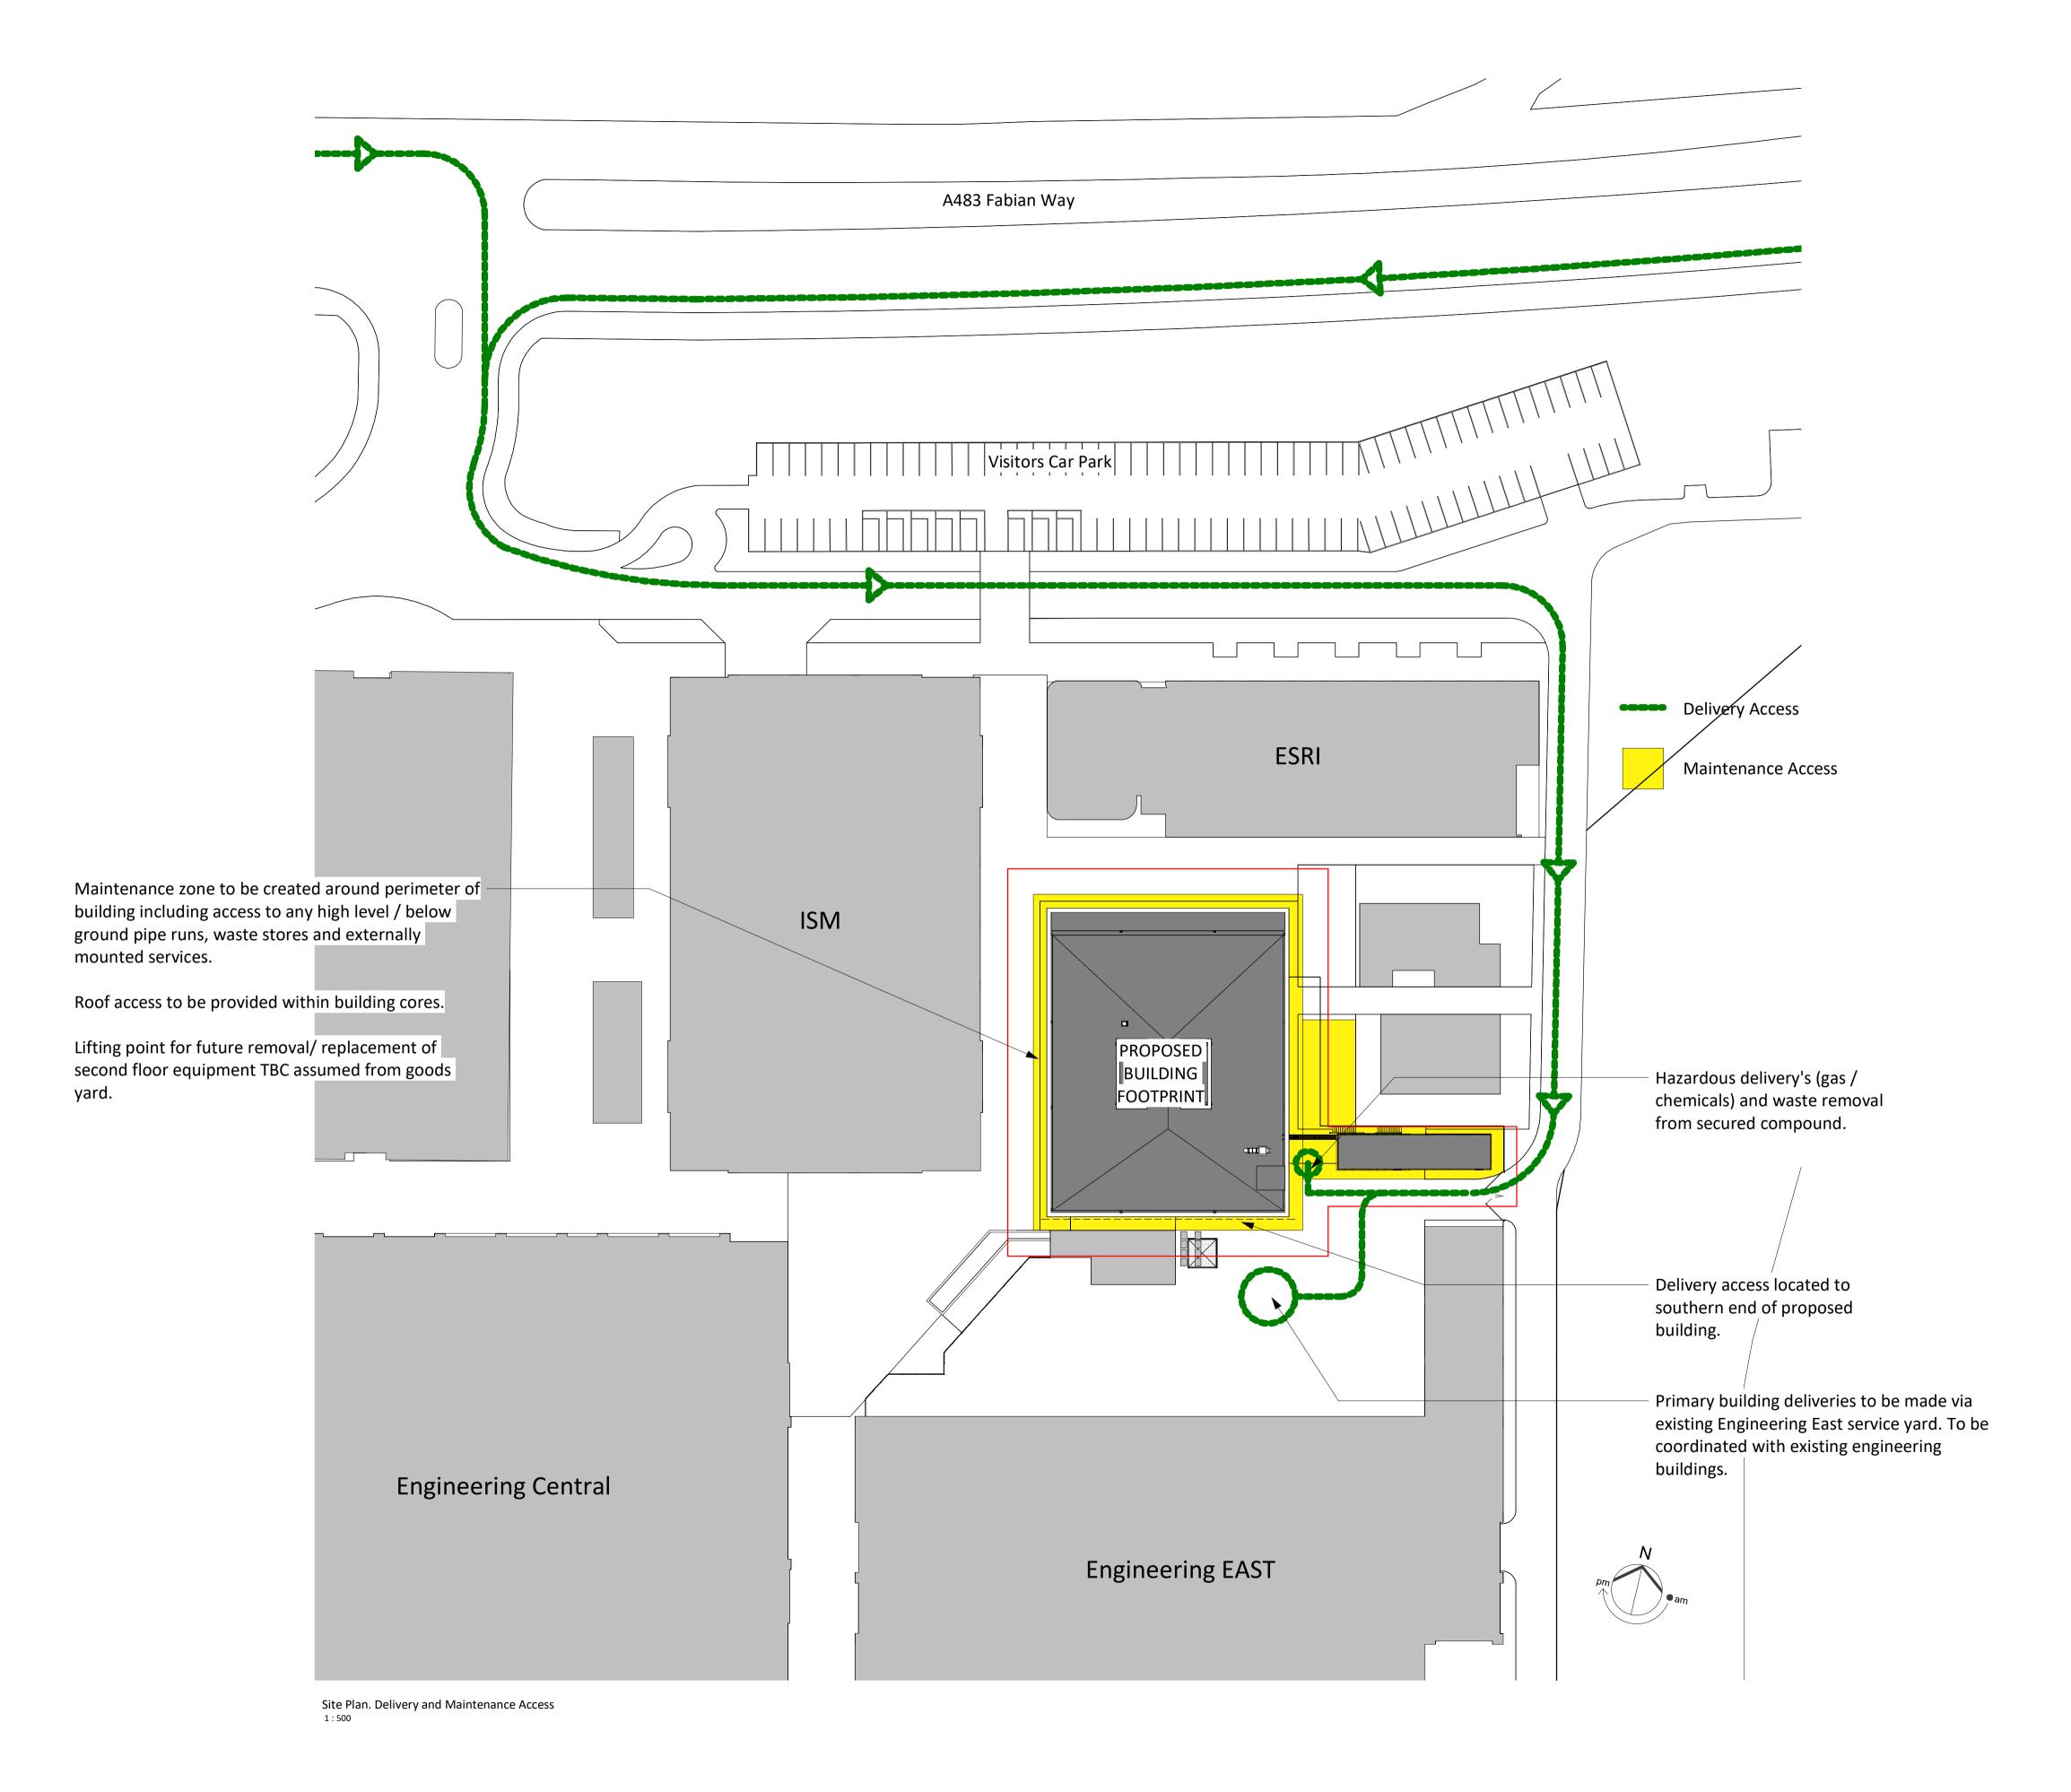

REVISED BY CHECKED BY

> ORIGINATOR NO 152296

CISM

SU Bay Campus

Site Plan. Delivery and Maintenance Access

SUITABILITY STATUS

S1 : SUITABLE FOR CO-ORDINATION 1 : 500 @ A1

PROJECT | ORIGINATOR | ZONE | LEVEL | TYPE | ROLE | CLASS. | NUMBER 152296-STL-XX-XX-DR-A-ZZZZ-19004